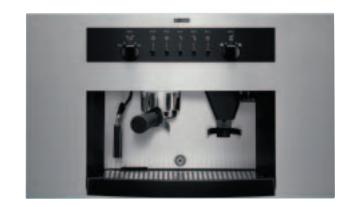

### **ZCOF637**

Integrated coffee machine

• Easy to clean with a

soft cloth and

accessories are dishwasher safe

#### Colour

Fingerprint proof stainless steel

ZC0F637X

Co-ordinates perfectly with the accessory drawer.